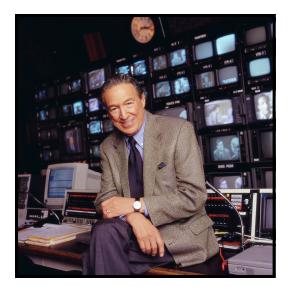

Mike Wallace TV Anchor Major Depression

Famous people with Mental Illness

Mike Wallace TV Anchor Major Depression

Buzz Aldrin Astronaut Depression